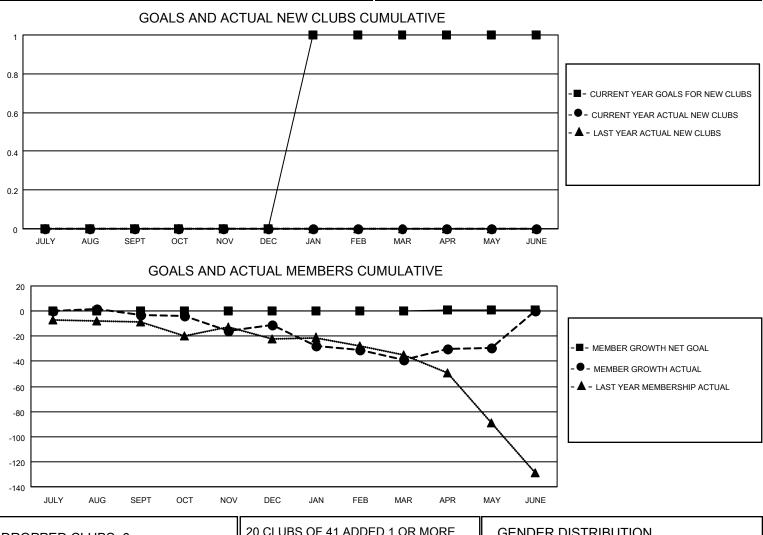

## LOCATION TENNESSEE

District 12 N

Results as of: 5/31/2021

| Clubs                 |               |           |               | Members               |                        |                         |                                                    |  |  |
|-----------------------|---------------|-----------|---------------|-----------------------|------------------------|-------------------------|----------------------------------------------------|--|--|
| RESULTS FOR 2020-2021 |               |           |               | RESULTS FOR 2020-2021 |                        |                         |                                                    |  |  |
| QUARTER               | NEW CLUB GOAL | NEW CLUBS | DROPPED CLUBS | QUARTER               | BER GROWTH NET<br>GOAL | MEMBER GROWTH<br>ACTUAL | DROPPED<br>MEMBERS ACTUAL<br>(including transfers) |  |  |
| JULY/AUG/SEPT         | 0             | 0         | 0             | JULY/AUG/SEPT         | 0                      | 17                      | 19                                                 |  |  |
| OCT/NOV/DEC           | 0             | 0         | 0             | OCT/NOV/DEC           | 0                      | 30                      | 36                                                 |  |  |
| JAN/FEB/MAR           | 1             | 0         | 0             | JAN/FEB/MAR           | 0                      | 11                      | 35                                                 |  |  |
| APR/MAY/JUNE          | 0             | 0         | 0             | APR/MAY/JUNE          | 1                      | 22                      | 10                                                 |  |  |

| DROPPED CLUBS: 0 |     | 20 CLUBS OF 41 ADDED 1 OR MORE | GENDER DISTRIBUTION                                             |              |     |
|------------------|-----|--------------------------------|-----------------------------------------------------------------|--------------|-----|
|                  |     | NEW MEMBERS                    | MALE 529 (61.01%)                                               |              |     |
|                  |     | J<br>T                         | FEMALE                                                          | 338 (38.99%) |     |
| DROPPED MEMBERS  |     |                                |                                                                 |              |     |
| DECEASED         | 15  | CLICK HERE FOR CUMULATIVE      | TOTAL FAMILY UNIT MEMBERS<br>FAMILY MEMBERS PAYING HALF<br>DUES |              | 224 |
| CLUB CANCELLED   | 0   | MEMBERSHIP DATA                |                                                                 |              | 111 |
| OTHER            | 85  |                                |                                                                 |              | 114 |
| TOTAL            | 100 |                                |                                                                 |              |     |
|                  |     |                                |                                                                 |              |     |